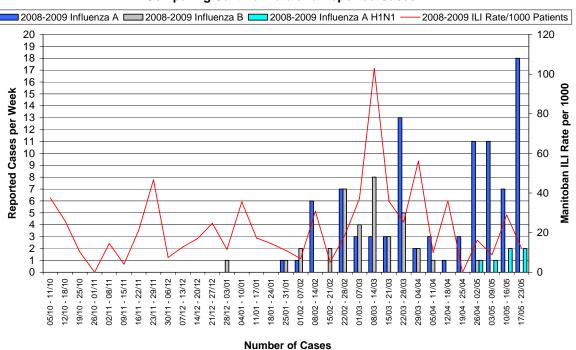

#### Influenza B cases reported in Manitoba

Figure 3: Influenza-Like Illness (ILI) Rate, Number of Influenza A and B Cases by Week of Specimen Collection, 2008/2009 Season by Week

Influenza Statistics for Manitoba (2008-2009) Comparing Sentinel Data and Reported Cases