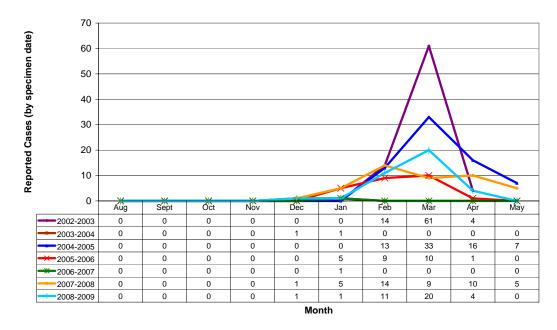

# INFLUENZA B

- > There have been thirty-seven cases of Influenza B reported this season in Manitoba.
- Refer to Table 1 for a summary of cases by Regional Health Authority (RHA) and week of specimen collection and Table 2 for a summary of cases by age group.
- Refer to Figure 2 for an illustration of the number of laboratory-confirmed cases by month and year in Manitoba, 2003/2004 to 2008/2009 and Figure 3 for an illustration of the ILI rate as it relates to the number of laboratory-confirmed cases of influenza.

Table 2: Reported Cases of Influenza A and B by Age Group, in Manitoba 2008/2009

Figure 1: Laboratory-Confirmed Cases of Influenza A, 2002/2003-2008/2009

Influenza A cases reported in Manitoba

Month

Figure 2: Laboratory-Confirmed Cases of Influenza B, 2002/2003-2008/2009

#### Influenza B cases reported in Manitoba

Figure 3: Influenza-Like Illness (ILI) Rate, Number of Influenza A and B Cases by Week of Specimen Collection, 2008/2009 Season by Week

Influenza Statistics for Manitoba (2008-2009) Comparing Sentinel Data and Reported Cases