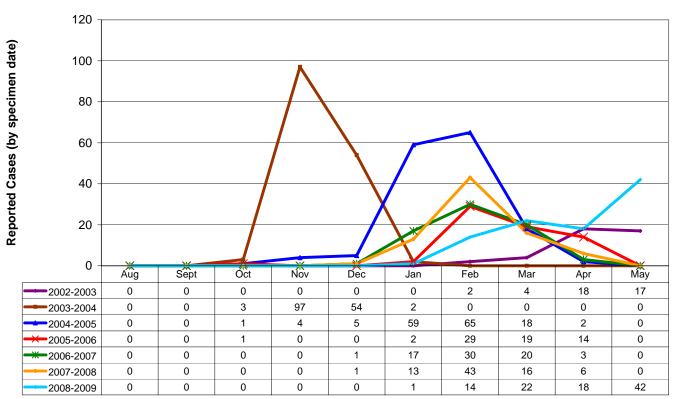

### <u>INFLUENZA A</u>

- > There have been ninety-seven cases of Influenza A reported this season in Manitoba.
- Six of these cases are confirmed cases of novel H1N1 Influenza A. Further information related to this specific disease can be found at the following website: <u>http://www.gov.mb.ca/health/publichealth/sri/index.html</u>
- Refer to Table 1 for a summary of cases by Regional Health Authority (RHA) and week of specimen collection and Table 2 for a summary of cases by age group.
- Refer to Figure 1 for an illustration of the number of laboratory-confirmed cases by month and year in Manitoba, 2003/2004 to 2008/2009 and Figure 3 for an illustration of the influenza-like illness (ILI) rate as it relates to the number of laboratory-confirmed cases of influenza.

Table 2: Reported Cases of Influenza A and B by Age Group, in Manitoba 2008/2009

Figure 1: Laboratory-Confirmed Cases of Influenza A, 2002/2003-2008/2009

Influenza A cases reported in Manitoba

Month

Figure 2: Laboratory-Confirmed Cases of Influenza B, 2002/2003-2008/2009